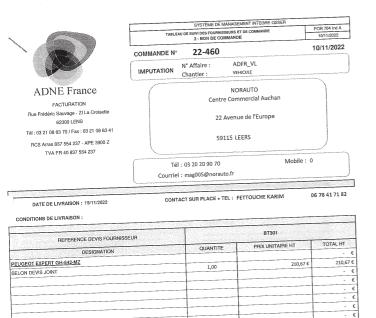

ok FNP

MONTANT TOTAL HT 210,67 €

de + Bon de

SIGNATURE

Karim FETTOL

06 78 41 71 82

10/11/2022

MODALITE DE REGLEMENT. Fur viserent ou chiege fille par KHCF France L60 por lin mar. Voir au case la "Comition d'actual et de location Fucturation & envoyme par counter ou mait à ADNE France M. Orielague SOTEL countighuiser function and joines ingénistement une copie du bo

RENOM - NOM

DATE & SIGNATURE :

ELEPHONE

Toutes les factures doivent être transmises à la société avant le 10 du mois suivant

VALIDATION

Djamel LADJALI D6 80 75 14 13 10/11/2022

PRENOM - NOM : TELEPHONE :

DATE & SIGNATURE