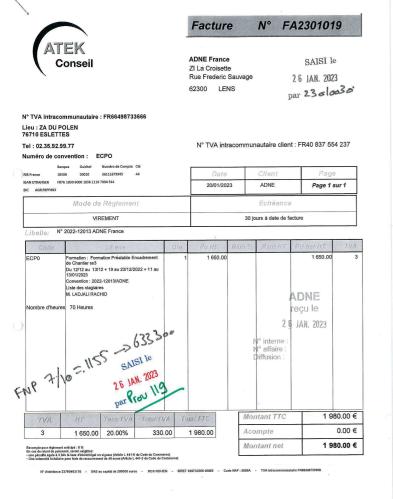

ok FNP

t

PRENOM - NOM : TELEPHONE : DATE & SIGNATURE : MONTANT TOTAL HT 1 350,00 €

d'achal et de location\* ment une copie du bon de commande + Bon de Livraison

SIGNATURE Karim FETTOUCHE 06 78 41 71 82 13/12/2022

Toutes les factures doivent être transmises à la société avant le 10 du mois suivant

MODALITE DE REGLEEMENT Par Vanneet ou chique Arnis par ADNE France à 60 sour la moit - Voi au dos Las "Cond Pacturation à envoyer par counter ou muit à ADNE France A Christighe BOYTEL doblet/Barles finivessis.com joinde impé